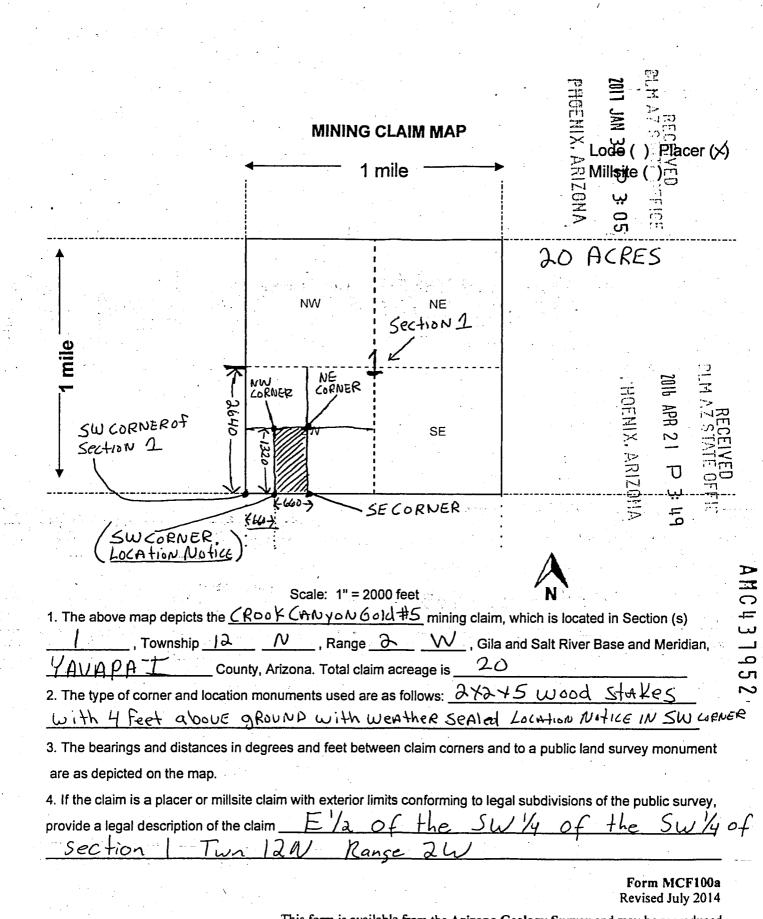

ocated by legal subdivision or the following quarter section(s), section(s), Township(s) and Range(s) Ella of the Swill of the Swill of Section 1 Townshiplan RAnge 2W, Gila Salt River Base and Meridian, Arizonal The locality of this claim with reference to some natural object or permanent monument and additional information (if any) concerning its locality are as follows: the SW CORNERS IS 660 ft from Section 1 the SW CORNER 04 The above information is shown on the attached map. DATED AND POSTED on the ground this \_\_\_\_\_ day of \_\_\_\_\_ day of \_\_\_\_\_ ARCh\_\_\_\_ 20 / 6 □ LOCATOR(s) D AGENT Seth JACOBSEN Print Name(s)

Signature(s)

Form MCF102 Revised July 2014 Þ

MC437952

This form is available from the Arizona Geological Survey and may be reproduced.

YAVADAI COUNTY

RECORD



X.

This form is available from the Arizona Geology Survey and may be reproduced.

### United States Department of the Interior Bureau of Land Management DIV OF LANDS, MINRLS & ENERGY ONE N CENTRAL AVE PHOENIX, AZ 85004 -4427 Phone: 602-417-9200

Receipt

No:

3753973

Transaction #: 3859830 Date of Transaction: 02/01/2017 CUSTOMER: MINE DATA LLC 202 W GURLEY ST PRESCOTT,AZ 86301-3612 US

| LINE<br># | QTY  | DESCRIPTION                                                                                                                                  | REMARKS | UNIT<br>PRICE | TOTAL   |
|-----------|------|----------------------------------------------------------------------------------------------------------------------------------------------|---------|---------------|---------|
| 1