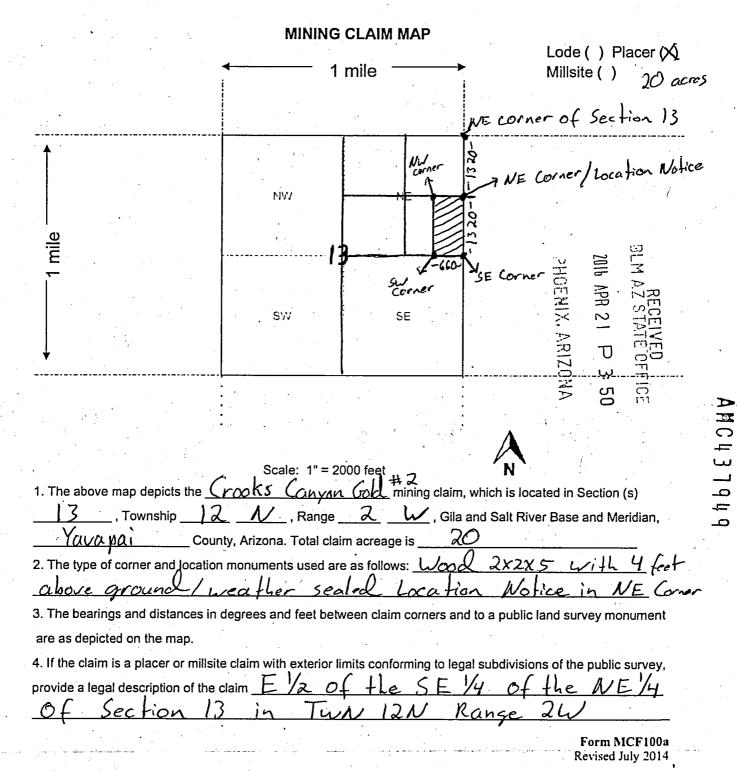

M , Range 2 J , Gila Salt River Base and Meridian, Arizona. This claim encompasses portions of the following legal subdivision(s) if located by legal subdivision or the following quarter section(s), the SE section(s), Township(s) and Range(s) E 1/4 Ranse ZW ila Salt River Base and Meridian, Arizona. 121 The locality of this claim with reference to some natural object or permanent monument and additional information S (if any) concerning its locality are as follows: NE 20 0  $\mathcal{C}$ Orner ľ S lorner PC -ion The above information is shown on the attached map. DATED AND POSTED on the ground this day of March . 2016 LOCATOR(s) DA AGENT )e1 Jacobsen Print Name(s) Signature(s) Form MCF102 Revised July 2014

This form is available from the Arizona Geological Survey and may be reproduced.



This form is available from the Arizona Geology Survey and may be reproduced.

0

2016-001734 04/13/2016 @ Hottman RECORDS OF YAVAPAI COUNTY LLC \$10.00

# Mill Million (1971) (Million (1974) (Million (1974) (Million (1974) (Million (1974) (Million (1974) (Million (1

MC43-195

When Recorded return to:) LOCATION NOTICE FOR PLACER MINING CLAIM CHOENIX, ARIZONA 6 BLM Serial # □ Amendment NOTICE IS HEREBY GIVEN that the Crooks Canyon BLM Date placer mining claim has been located by Stamp whose current mailing പ്പ address is Presco 7. Sou Hand it is situated in \_ Nor th Yava pai The general course of this claim is 10 660 County, Arizona. This claim is 1320feet in length and feet in width. ) Total Claim Acreage. This claim runs from the location monument on which this location notice is post