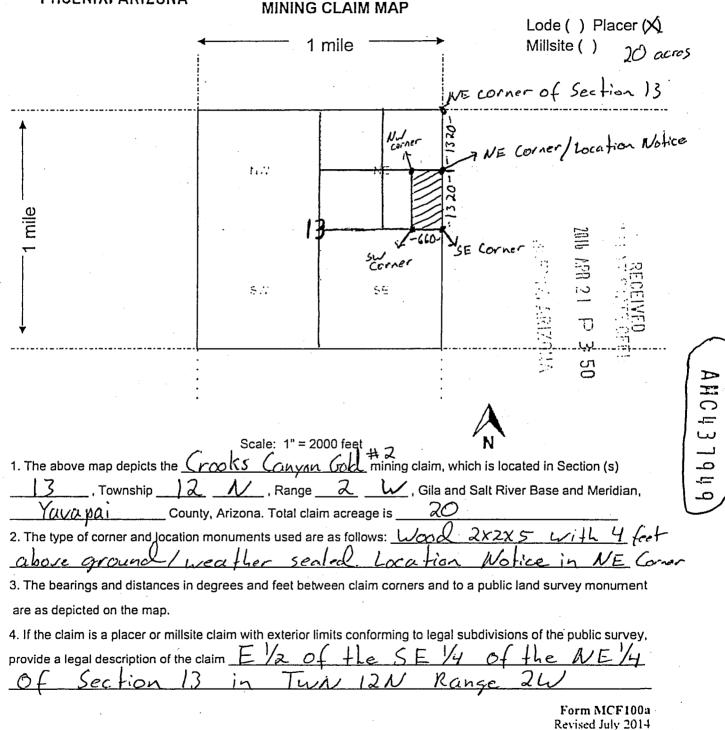

laim encompasses portions of the following legal subdivision(s) if located by legal subdivision or the following quarter section(s), section(s), Township(s) and Range(s) 1/2 of the SE 1/4 of + TWN 12N Range ZW sila Salt River Base and Meridian, Arizona. Jec tion 13 The locality of this claim with reference to some natural object or permanent monument and additional information S (if any) concerning its locality are as follows: NE 1'S 20 Corner Section Lorner The above information is shown on the attached map. DATED AND POSTED on the ground this \_\_\_\_\_ Mach day of , 2016 LOCATOR(s) 🖸 AGENT Jacobsen Sell Print Name(s)

Signature(s)

This form is available from the Arizona Geological Survey and may be reproduced.

## RECEIVED BLM A 酒會 TATE OFFICE

# 2016 SEP - 8 P 3 28

PHOENIX, ARIZONA



This form is available from the Arizona Geology Survey and may be reproduced.

## **United States Department of the Interior Bureau of Land Management** DIV OF LANDS, MINRLS & ENERGY ONE N CENTRAL AVE PHOENIX, AZ 85004 -4427 Phone: 602-417-9200

Receipt

No:

3656031

Transaction #: 3760118 Date of Transaction: 09/09/2016

CUSTOMER:

MICAH SCHISEL 1629 PIPING ROCK RD PRESCOTT,AZ 86301-4214 US

| LINE<br># | QTY  | DESCRIPTION                                                                                                                           | REMARKS | UNIT<br>PRICE | TOTAL   |
|-----------|------|---------------------------------------------------------------------------------------------------------------------------------------|---------|---------------|---------|
| 1         | 1